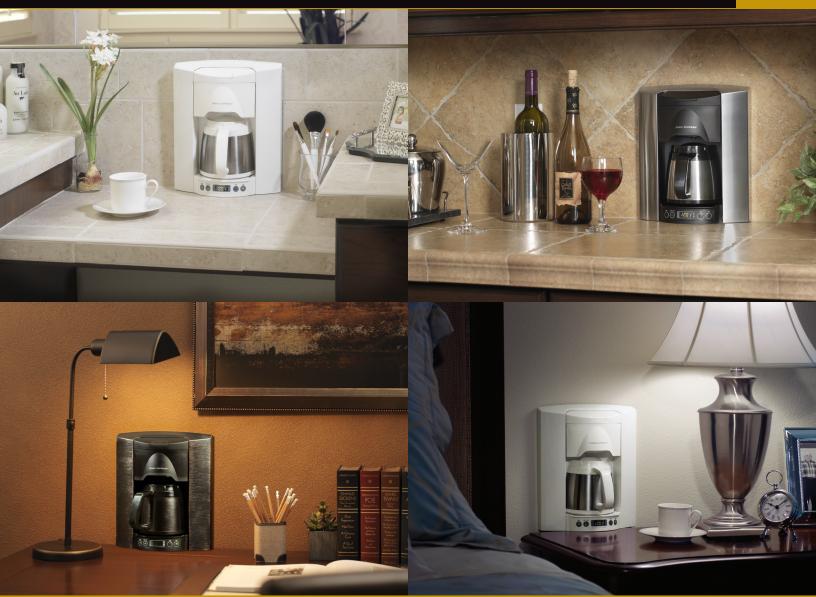

# BREW EXPRESS®

## **BE-H4** | THE AUTOMATIC SELF-FILLING 4-CUP COFFEE SYSTEM

**MAKES ANY ROOM FEEL LIKE THE MASTER SUITE.** The revolutionary new design of the Brew Express blends contemporary style, performance and convenience into an easy-to-use, appliance that makes brewing coffee and hot beverages a pleasure instead of a burden. The Brew Express installs into the wall and directly to the water and power supply, so it integrates into any kitchen, bath, or wet bar. You will enjoy a fool-proof and convenient brewing experience, all without spilling a drop of water.

# BREW EXPRESS

BE-H4

BUILT-IN-THE-WALL, SELF-FILLING 4 CUP COFFEE SYSTEM

**1 ALL YOU ADD IS COFFEE** The Brew Express self-fills on command and lays down an even spread of hot water over the ground coffee beans at the perfect temperature.

#### **2 BUILT-IN-THE-WALL** The Brew Express fits in the wall

so it fits right in to any room.

#### **3** PAUSE-N-BREW SENSOR

The carafe is safe to remove while brewing and the Brew Express shuts off after five minutes when the carafe is not in place.

Also available with single button brew operation.

#### 4 THERMAL CARAFE

Keep coffee warm without the need of a plate warmer. Since the carafe doesn't get hot it won't burn countertops or other surfaces.

#### **5** MORE COUNTER SPACE

The Brew Express is built-inthe-wall, leaving more room on countertops.

#### 6 COOL CARAFE PLATFORM

With the insulated carafe there's no need for a hot plate, so there's no burned coffee –or fingers.