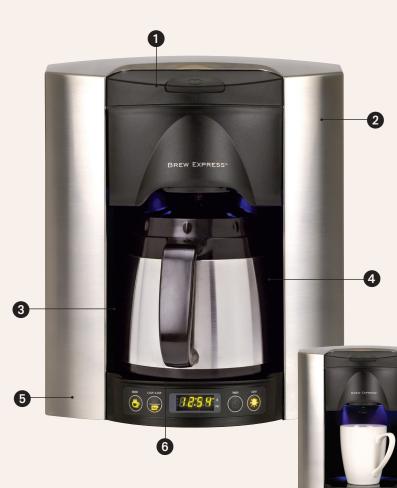

# BREW EXPRESS

BE-H4

BUILT-IN-THE-WALL, SELF-FILLING 4 CUP COFFEE SYSTEM

**1 ALL YOU ADD IS COFFEE** The Brew Express self-fills on command and lays down an even spread of hot water over the ground coffee beans at the perfect temperature.

#### **2 BUILT-IN-THE-WALL** The Brew Express fits in the wall

so it fits right in to any room.

#### **3** PAUSE-N-BREW SENSOR

The carafe is safe to remove while brewing and the Brew Express shuts off after five minutes when the carafe is not in place.

Also available with single button brew operation.

#### 4 THERMAL CARAFE

Keep coffee warm without the need of a plate warmer. Since the carafe doesn't get hot it won't burn countertops or other surfaces.

#### **5** MORE COUNTER SPACE

The Brew Express is built-inthe-wall, leaving more room on countertops.

#### 6 COOL CARAFE PLATFORM

With the insulated carafe there's no need for a hot plate, so there's no burned coffee –or fingers.