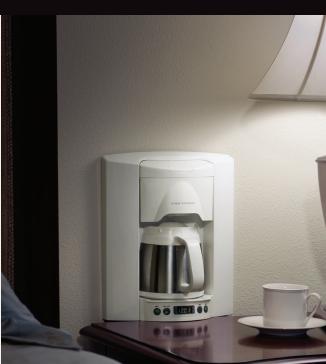

#### **2 BUILT-IN-THE-WALL** The Brew Express fits in the wall

so it fits right in to any room.

#### **5** MORE COUNTER SPACE

The Brew Express is built-inthe-wall, leaving more room on countertops.